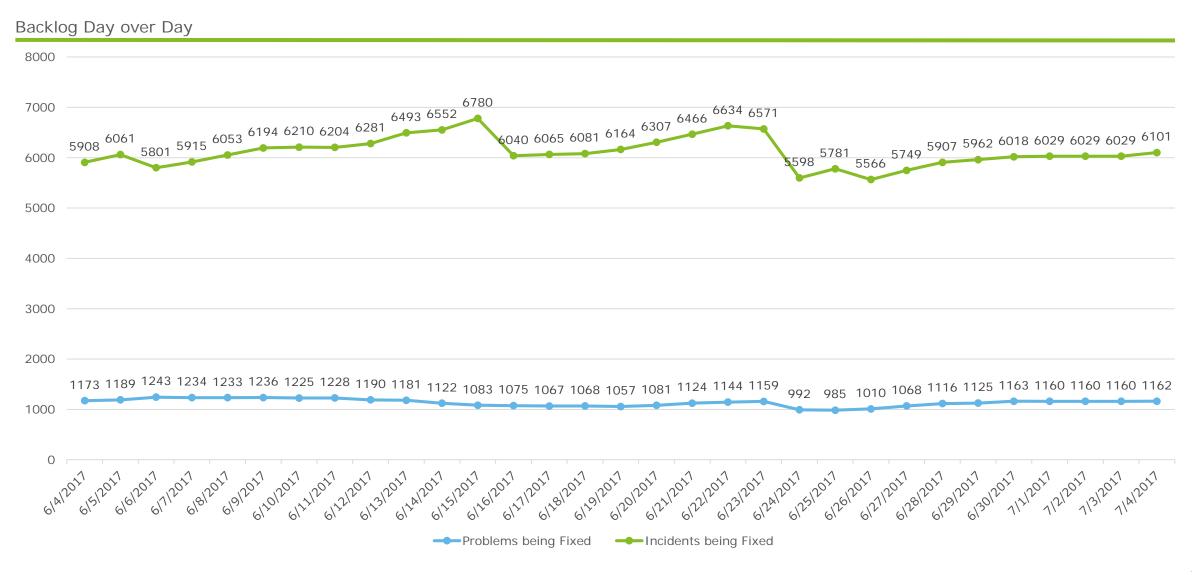

# RIBridges Technical Metrics – Incident Backlog Trend (includes problems being fixed) Wednesday Jul. 5<sup>th</sup>, 2017 (10:00 AM EDT)