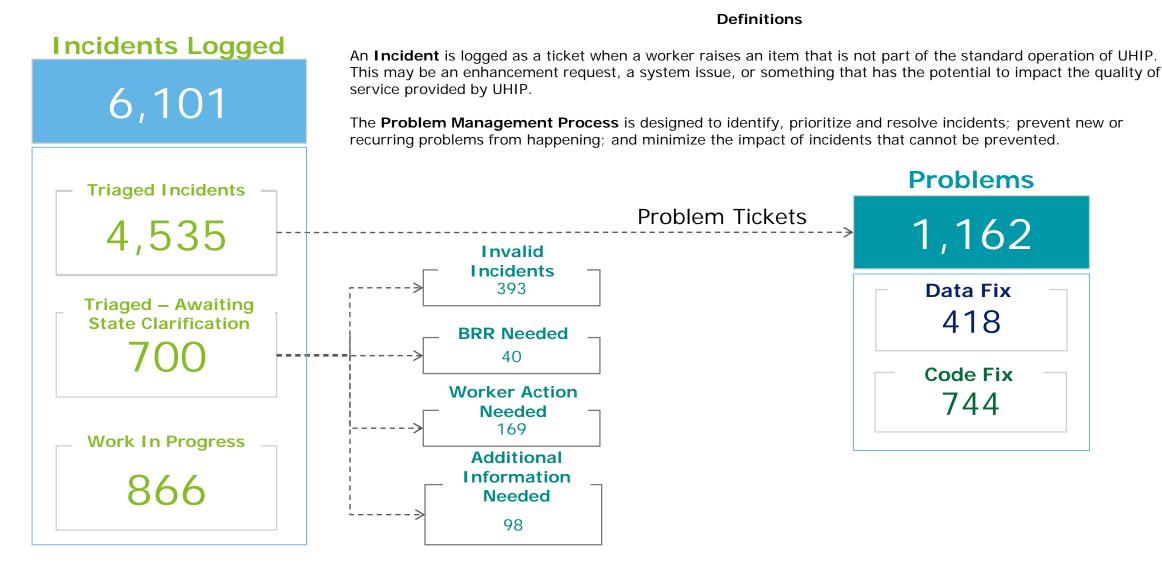

### RIBridges Incident Management Process and Status

Wednesday Jul. 5<sup>th</sup>, 2017 (10:00 AM EDT)