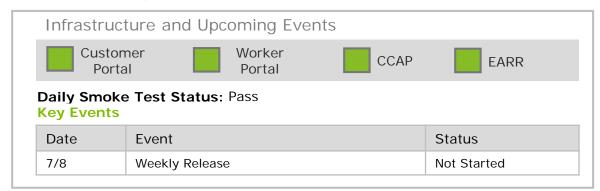

### RIBridges Incident Management Process and Status

Wednesday Jul. 5<sup>th</sup>, 2017 (10:00 AM EDT)